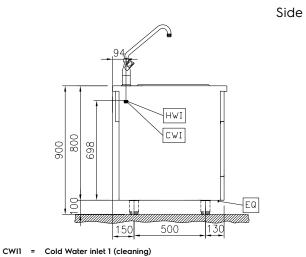

# 

Top

D = Drain HWI = Hot water inlet

## Water:

Inlet water line size:

588299 (MAZAHAD3OO) 3/4" Drain line size: 1" Incoming Cold/hot Water line size: 3/4"

## **Key Information:**

External dimensions, Width: 400 mm
External dimensions, Depth: 800 mm
External dimensions, Height: 800 mm
Net weight: 28 kg