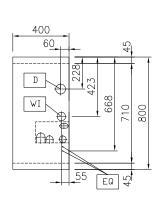

# 

Top

D = Drain HWI = Hot water inlet

## Water:

Inlet water line size:

588299 (MAZAHAD3OO) 3/4" Drain line size: 1" Incoming Cold/hot Water line size: 3/4"

## **Key Information:**

External dimensions, Width: 400 mm
External dimensions, Depth: 800 mm
External dimensions, Height: 800 mm
Net weight: 28 kg